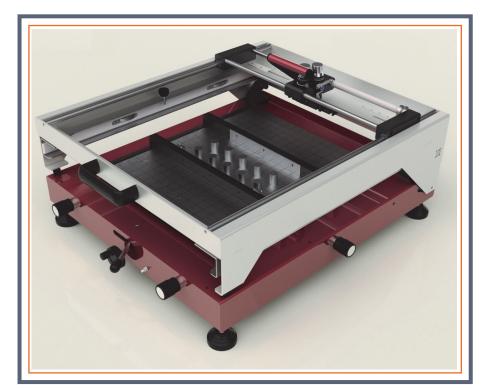

## **Manual SMT Stencil Printer**

## **Adjustable Stencil Slides**

**FEATURES** 

• Simple Product Setup

• Screen Sizes up to 23 "

• Dual Squeegees

• X, Y and Theta Table **Adjustment** 

Compact Footprint

• Large Print Area 450x500mm

• Independent Pressure Control

• Table Top or Stand Mounted

• Simple PCB Locating System

• Ideal for Small Batch Printing

.AFFORDABLE

• Available With or Without **Manual Print Carriage** 

• Various Tooling Options

**Available** 

**Controllable Stencil/Board Separation** 

For your nearest distributor or agent contact Reprint directly

Piddlehinton Dorchester **Dorset England DT2 7UA** 

+44 (0)1305 849254

email: enquiries@reprintservices.co.uk web: www.reprintservices.co.uk